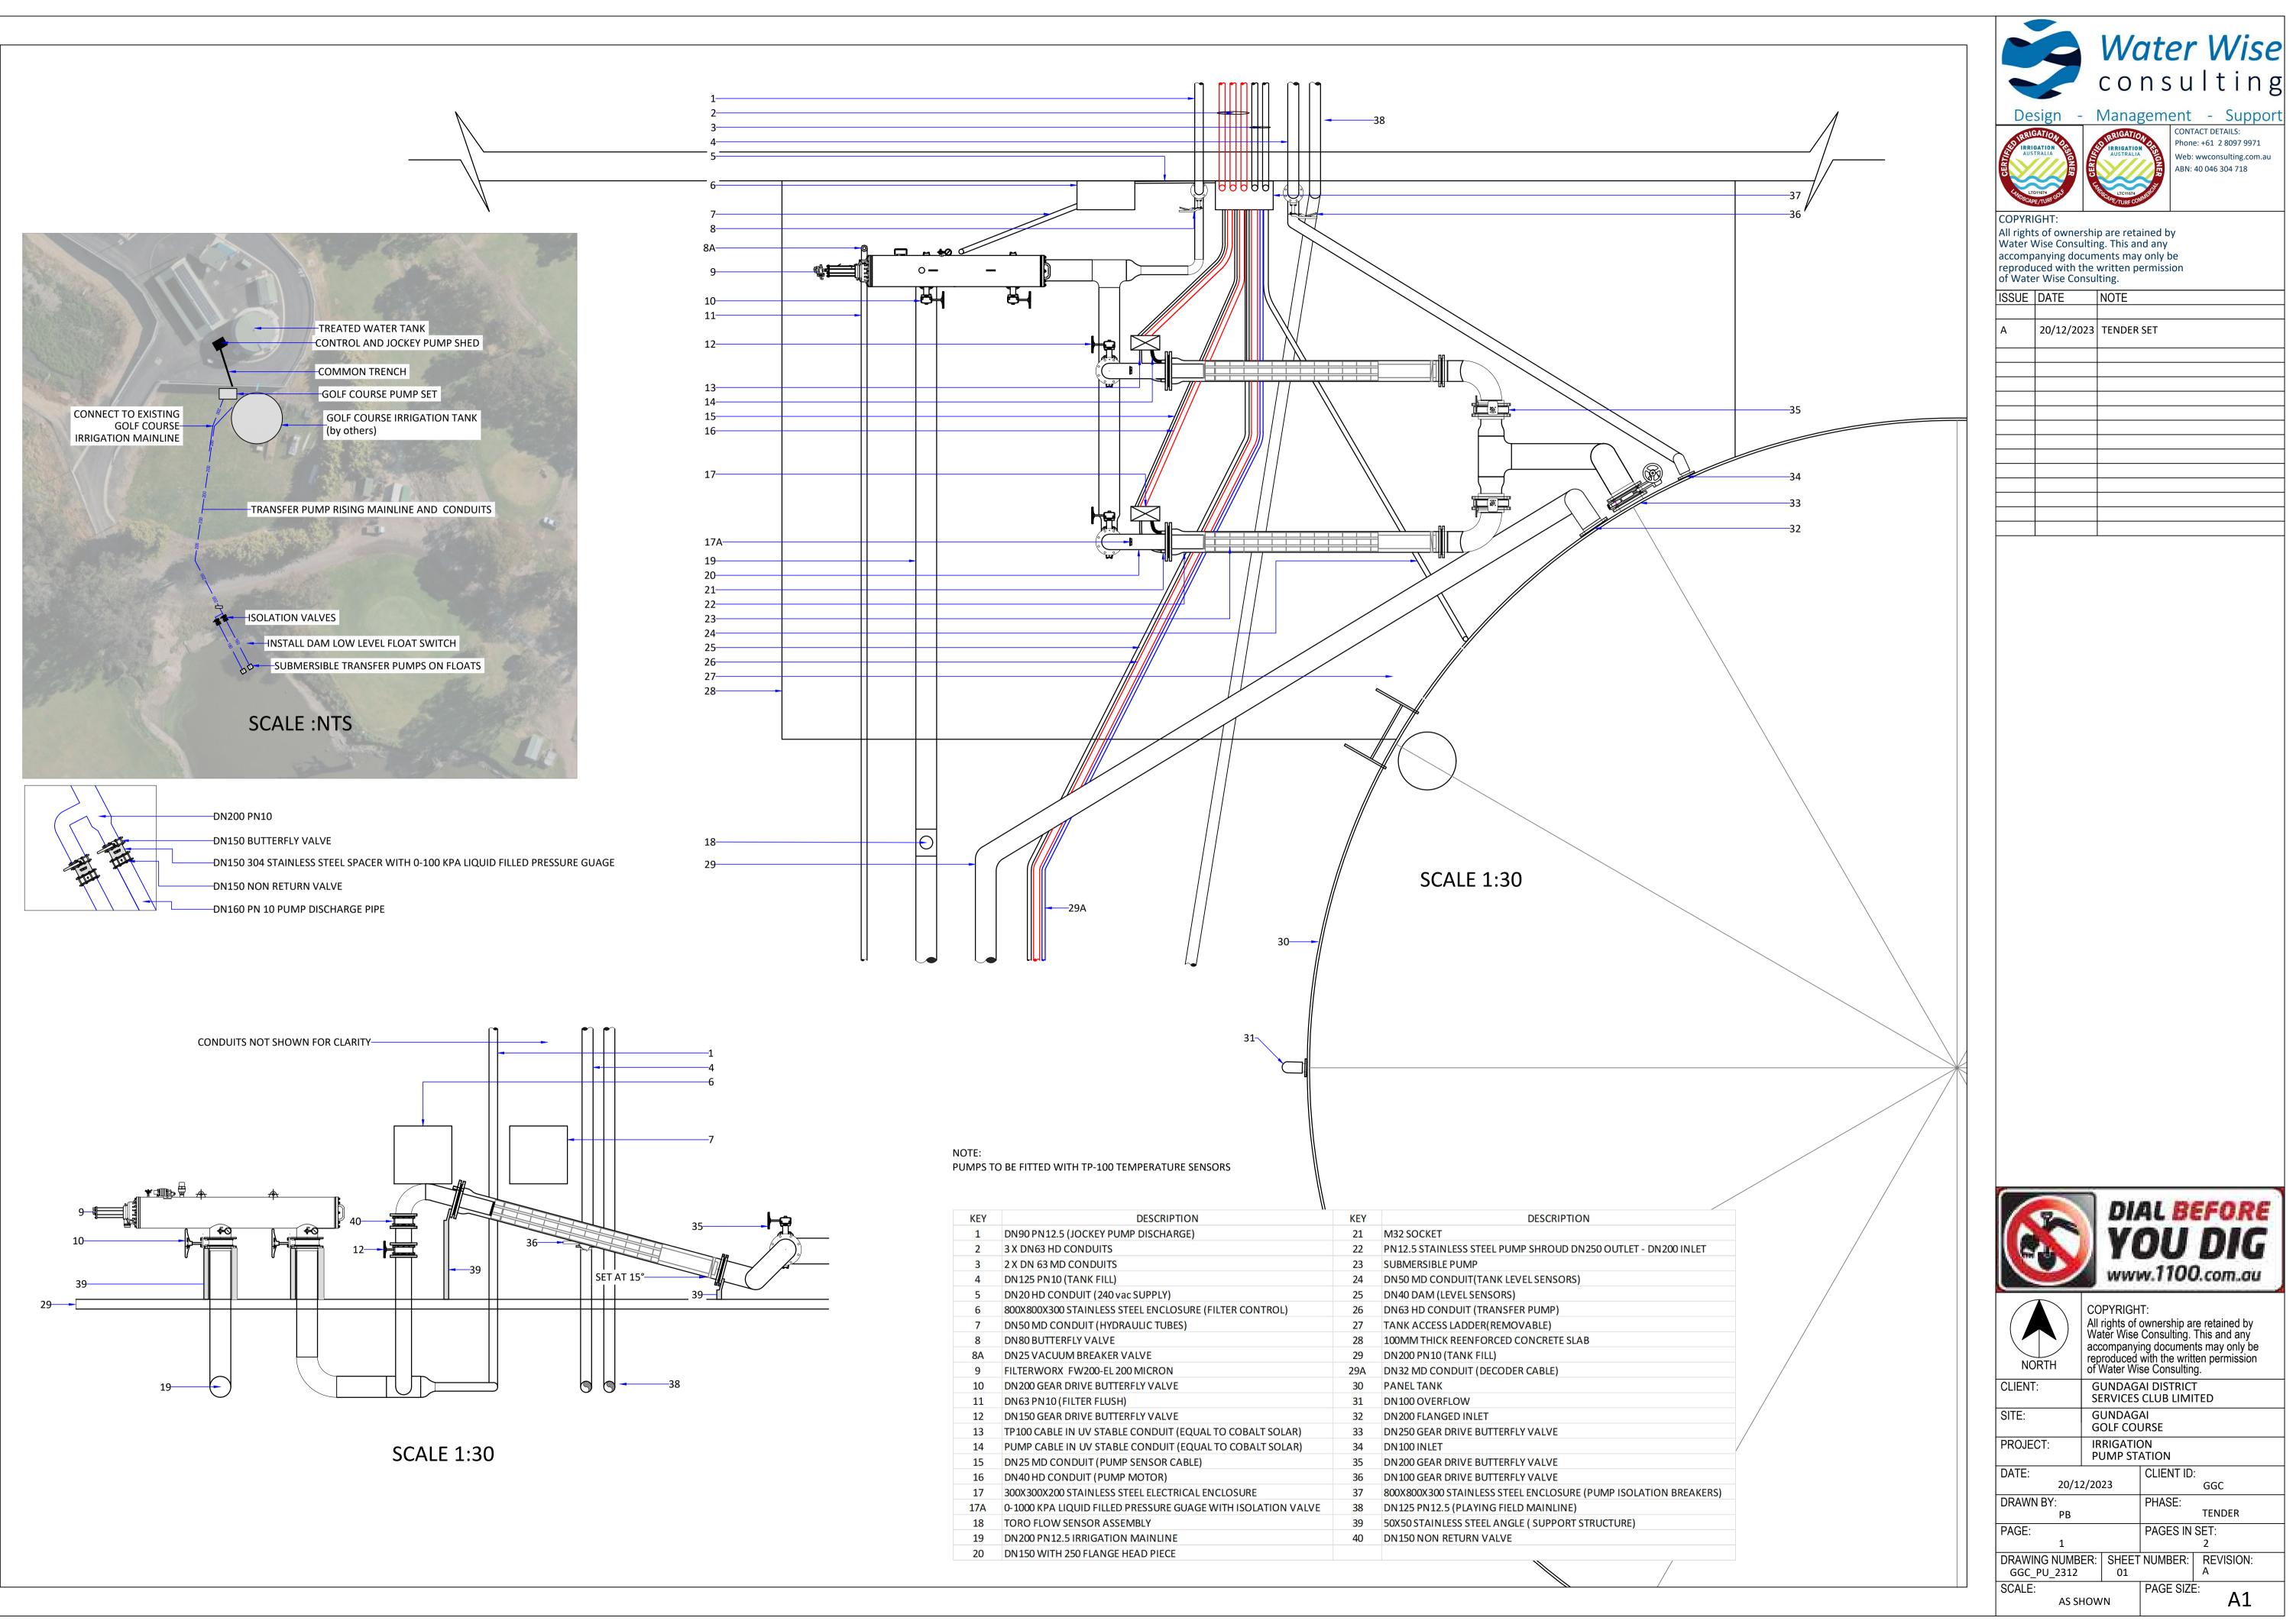

| KEY | DESCRIPTION                                                  | KEY | DESCRIPTION                                                    |
|-----|--------------------------------------------------------------|-----|----------------------------------------------------------------|
| 1   | DN90 PN12.5 (JOCKEY PUMP DISCHARGE)                          | 21  | M32 SOCKET                                                     |
| 2   | 3 X DN63 HD CONDUITS                                         | 22  | PN12.5 STAINLESS STEEL PUMP SHROUD DN250 OUTLET - DN200 INLET  |
| 3   | 2 X DN 63 MD CONDUITS                                        | 23  | SUBMERSIBLE PUMP                                               |
| 4   | DN125 PN10 (TANK FILL)                                       | 24  | DN50 MD CONDUIT(TANK LEVEL SENSORS)                            |
| 5   | DN20 HD CONDUIT (240 vac SUPPLY)                             | 25  | DN40 DAM (LEVEL SENSORS)                                       |
| 6   | 800X800X300 STAINLESS STEEL ENCLOSURE (FILTER CONTROL)       | 26  | DN63 HD CONDUIT (TRANSFER PUMP)                                |
| 7   | DN50 MD CONDUIT (HYDRAULIC TUBES)                            | 27  | TANK ACCESS LADDER(REMOVABLE)                                  |
| 8   | DN80 BUTTERFLY VALVE                                         | 28  | 100MM THICK REENFORCED CONCRETE SLAB                           |
| 8A  | DN25 VACUUM BREAKER VALVE                                    | 29  | DN200 PN10 (TANK FILL)                                         |
| 9   | FILTERWORX FW200-EL 200 MICRON                               | 29A | DN32 MD CONDUIT (DECODER CABLE)                                |
| 10  | DN200 GEAR DRIVE BUTTERFLY VALVE                             | 30  | PANELTANK                                                      |
| 11  | DN63 PN10 (FILTER FLUSH)                                     | 31  | DN100 OVERFLOW                                                 |
| 12  | DN150 GEAR DRIVE BUTTERFLY VALVE                             | 32  | DN200 FLANGED INLET                                            |
| 13  | TP100 CABLE IN UV STABLE CONDUIT (EQUAL TO COBALT SOLAR)     | 33  | DN250 GEAR DRIVE BUTTERFLY VALVE                               |
| 14  | PUMP CABLE IN UV STABLE CONDUIT (EQUAL TO COBALT SOLAR)      | 34  | DN 100 IN LET                                                  |
| 15  | DN25 MD CONDUIT (PUMP SENSOR CABLE)                          | 35  | DN200 GEAR DRIVE BUTTERFLY VALVE                               |
| 16  | DN40 HD CONDUIT (PUMP MOTOR)                                 | 36  | DN 100 GEAR DRIVE BUTTERFLY VALVE                              |
| 17  | 300X300X200 STAINLESS STEEL ELECTRICAL ENCLOSURE             | 37  | 800X800X300 STAINLESS STEEL ENCLOSURE (PUMP ISOLATION BREAKERS |
| 17A | 0-1000 KPA LIQUID FILLED PRESSURE GUAGE WITH ISOLATION VALVE | 38  | DN125 PN12.5 (PLAYING FIELD MAINLINE)                          |
| 18  | TORO FLOW SENSOR ASSEMBLY                                    | 39  | 50X50 STAINLESS STEEL ANGLE (SUPPORT STRUCTURE)                |
| 19  | DN200 PN12.5 IRRIGATION MAINLINE                             | 40  | DN150 NON RETURN VALVE                                         |
| 20  | DN150 WITH 250 FLANGE HEAD PIECE                             |     |                                                                |