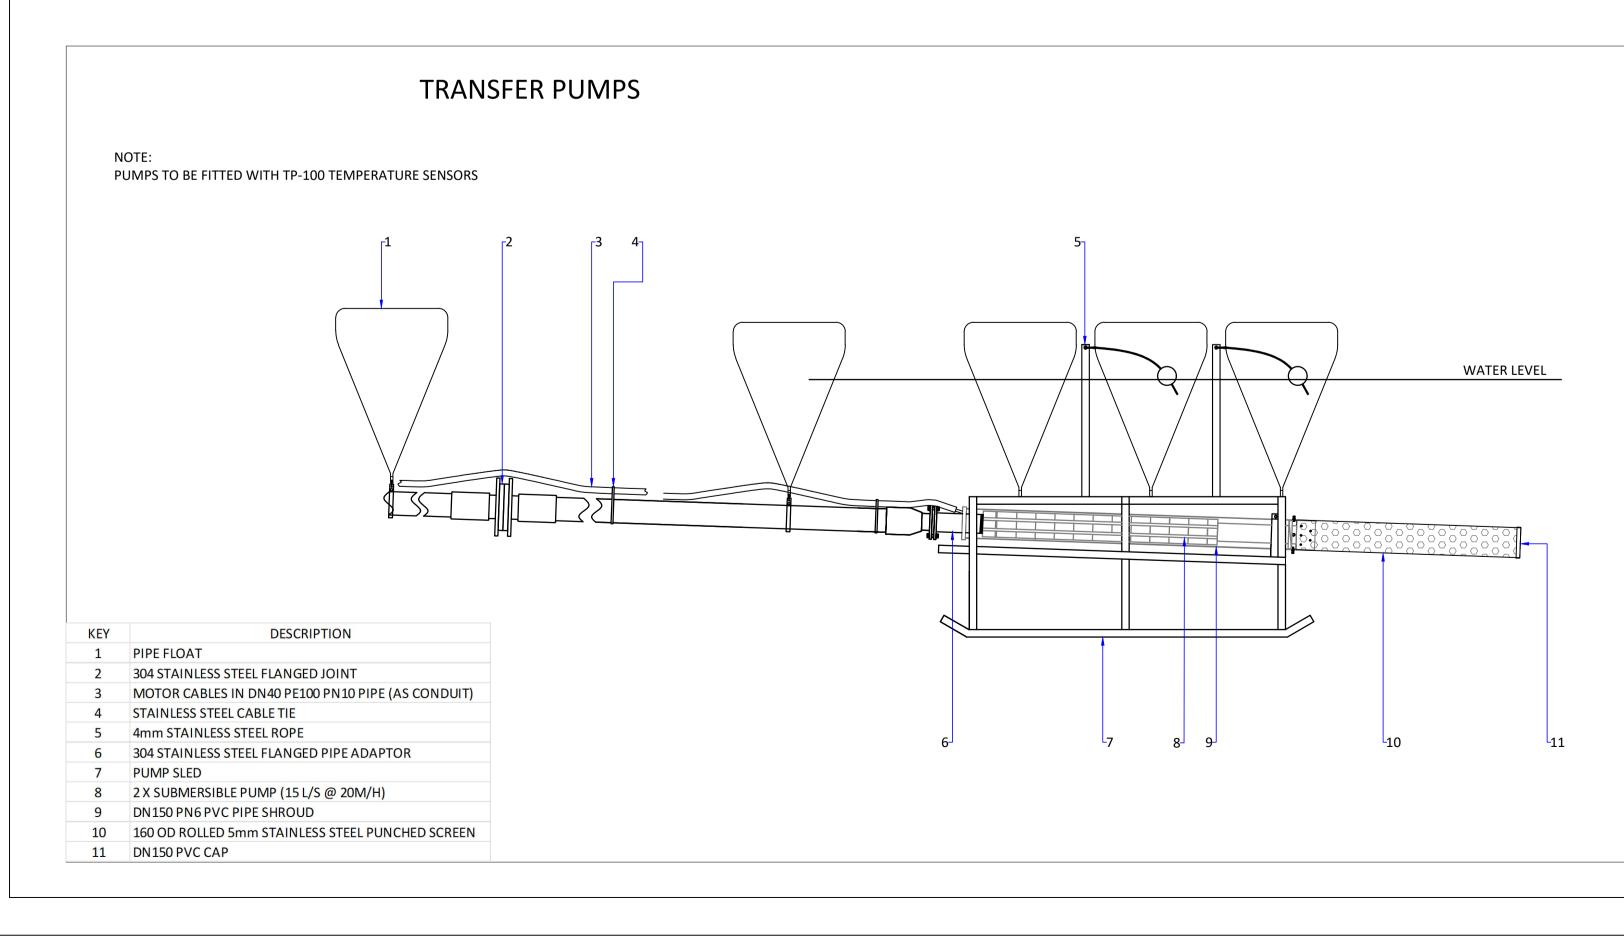

## CONTRACTOR TO CONFIRM ALL DIMENSION PRIOR TO FABRICATION

| KEY | DESCRIPTION                                                  |
|-----|--------------------------------------------------------------|
| 1   | DN160 PN12.5 SUCTION PIPE (FROM TREATED WATER TANK)          |
| 2   | DN125 PN12.5 (PLAYING FIELD MAINLINE)                        |
| 3   | 80 L HIGH PRESSURE AIR VESSEL                                |
| 4   | 0-1000 KPA LIQUID FILLED PRESSURE GUAGE WITH ISOLATION VALVE |
| 5   | PRESSURE TRANSDUCER WITH ISOLATION VALVE                     |
| 6   | DN150 GEAR DRIVE BUTTERFLY VALVE                             |
| 7   | DN150304 STAINLESS STEEL PN12.5 DISCHARGE MANIFOLD           |
| 8   | DN90 PN12.5 (GOLF COURSE MAINLINE)                           |
| 9   | 2 X DN 63 MD CONDUI