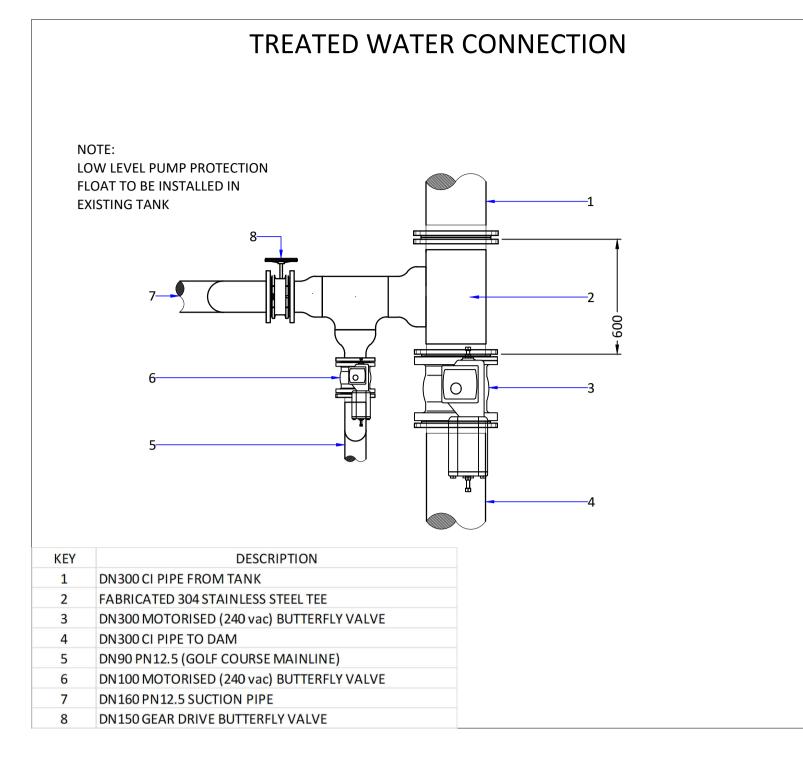

|
| 13  | 3Mx3M HEAVY DUTY SHED WITH ROOF VENTILATION                  |
| 14  | JOCKEY PUMP 6 L/S @ 80M/H (GOLF COURSE)                      |
| 15  | NON RETURN VALVE (SIZED TO MATCH PUMP)                       |
| 16  | BUTTERFLY VALVE (SIZED TO MATCH PUMP)                        |
| 17  | STAINLESS STEEL PUMP BASE                                    |
| 18  | 0-100 KPA LIQUID FILLED PRESSURE GUAGE WITH ISOLATION VALVE  |
| 18A | DN10 AIRE RELIEF AND PT-100 SENSOR                           |
| 19  | DN 150 304 STAINLESS STEEL PN 12.5 SUCTION MANIFOLD          |

| 19 | DN150304 STAINLESS STEEL PN12.5 SUCTION MANIFOLD |  |
|----|--------------------------------------------------|--|
| 20 | PUMP 12 L/S @ 80M/H (PLAYING FIELD)              |  |