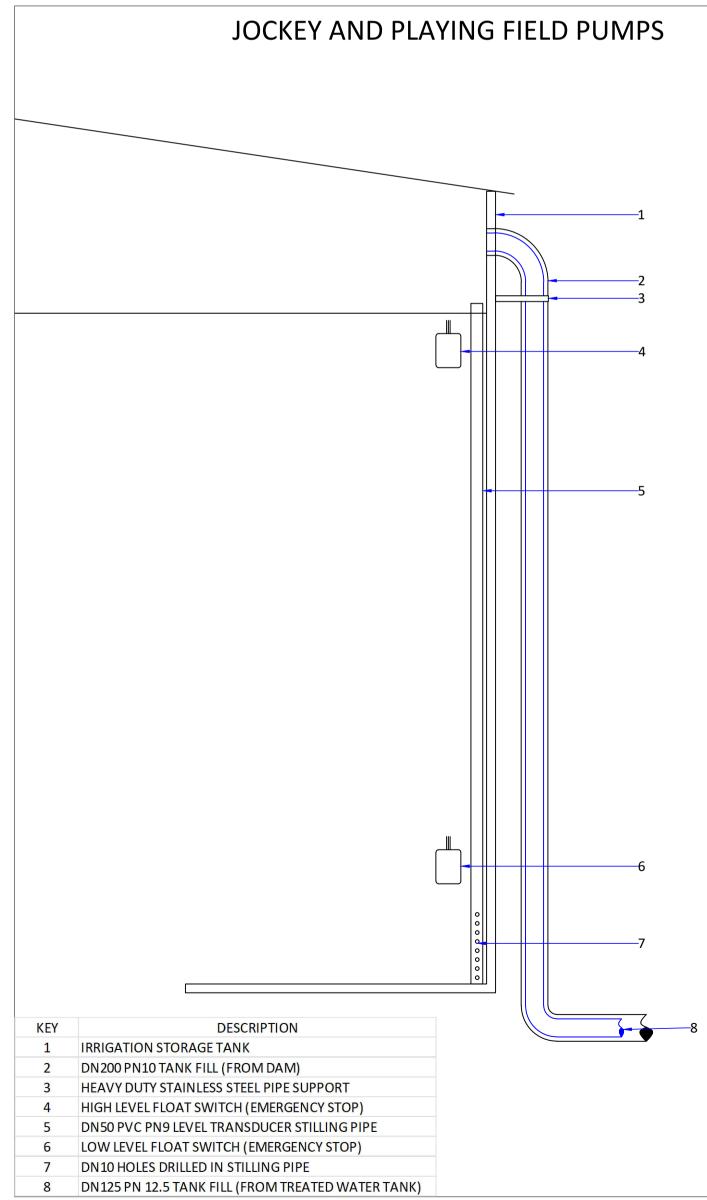

|
| 13  | 3Mx3M HEAVY DUTY SHED WITH ROOF VENTILATION                  |
| 14  | JOCKEY PUMP 6 L/S @ 80M/H (GOLF COURSE)                      |
| 15  | NON RETURN VALVE (SIZED TO MATCH PUMP)                       |
| 16  | BUTTERFLY VALVE (SIZED TO MATCH PUMP)                        |
| 17  | STAINLESS STEEL PUMP BASE                                    |
| 18  | 0-100 KPA LIQUID FILLED PRESSURE GUAGE WITH ISOLATION VALVE  |
| 18A | DN10 AIRE RELIEF AND PT-100 SENSOR                           |
| 19  | DN 150 304 STAINLESS STEEL PN 12.5 SUCTION MANIFOLD          |

| 19 | DN150304 STAINLESS STEEL PN12.5 SUCTION MANIFOLD |  |
|----|--------------------------------------------------|--|
| 20 | PUMP 12 L/S @ 80M/H (PLAYING FIELD)              |  |