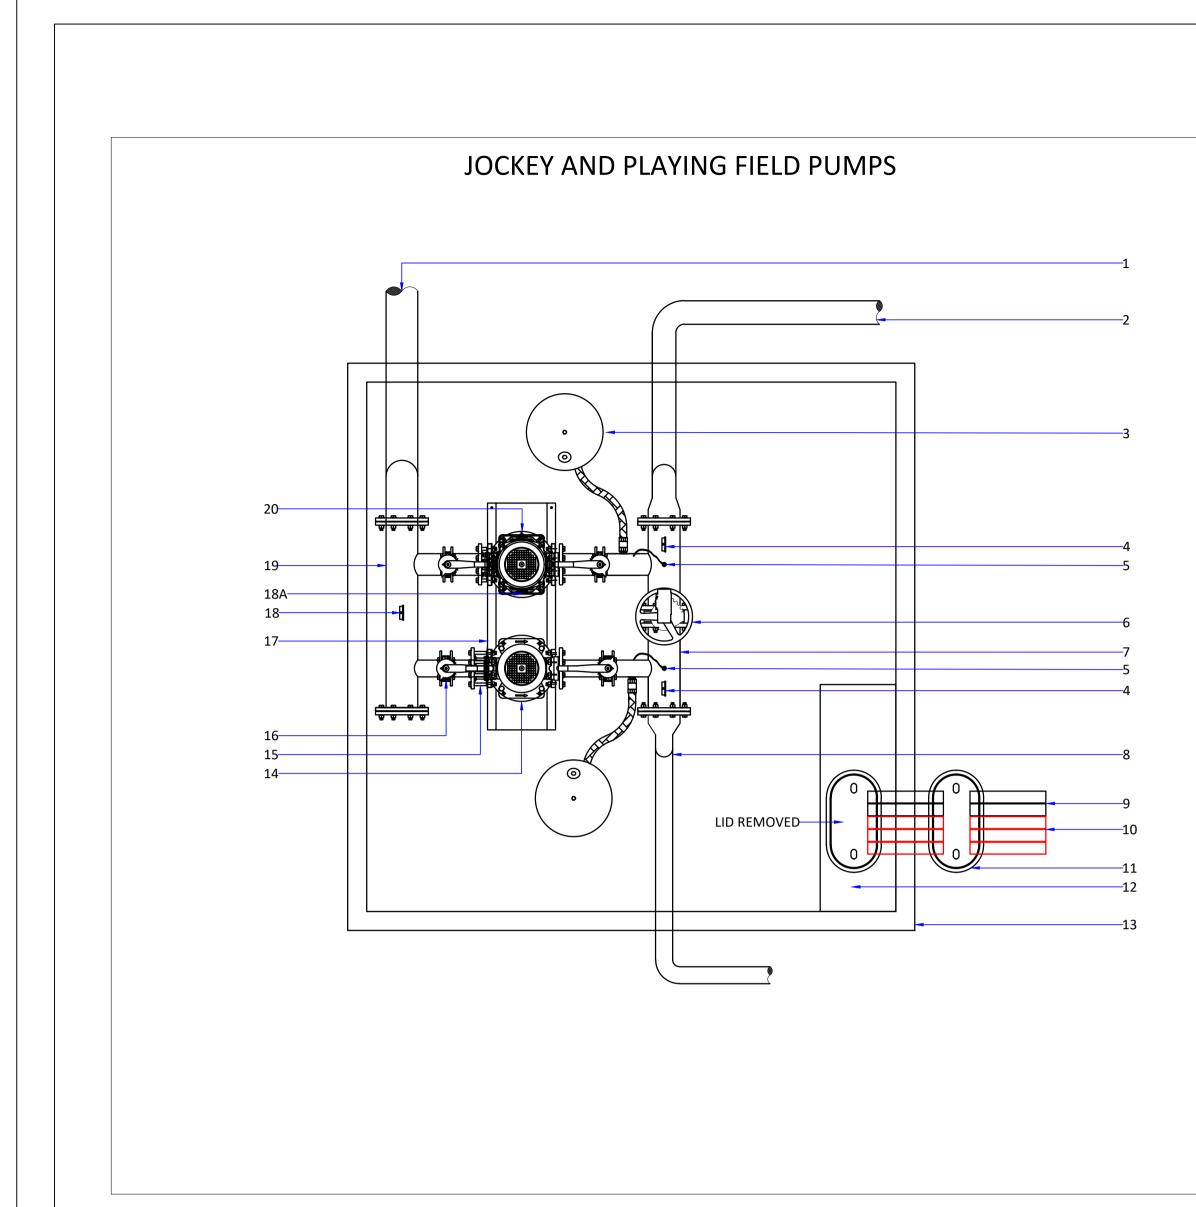

## CONTRACTOR TO CONFIRM ALL DIMENSION PRIOR TO FABRICATION

| KEY | DESCRIPTION                                                  |
|-----|--------------------------------------------------------------|
| 1   | DN160 PN12.5 SUCTION PIPE (FROM TREATED WATER TANK)          |
| 2   | DN125 PN12.5 (PLAYING FIELD MAINLINE)                        |
| 3   | 80 L HIGH PRESSURE AIR VESSEL                                |
| 4   | 0-1000 KPA LIQUID FILLED PRESSURE GUAGE WITH ISOLATION VALVE |
| 5   | PRESSURE TRANSDUCER WITH ISOLATION VALVE                     |
| 6   | DN150 GEAR DRIVE BUTTERFLY VALVE                             |
| 7   | DN150304 STAINLESS STEEL PN12.5 DISCHARGE MANIFOLD           |
| 8   | DN90 PN12.5 (GOLF COURSE MAINLINE)                           |
| 9   | 2 X DN 63 MD CONDUITS                                        |
| 10  | 3 X DN63 HD CONDUITS                                         |
| 11  | ELECTRICAL PIT                                               |
| 12  | PUMP CONTROLLER                                              |
| 13  | 3Mx3M HEAVY DUTY SHED WITH ROOF VENTILATION                  |
| 14  | JOCKEY PUMP 6 L/S @ 80M/H (GOLF COURSE)                      |
| 15  | NON RETURN VALVE (SIZED TO MATCH PUMP)                       |
| 16  | BUTTERFLY VALVE (SIZED TO MATCH PUMP)                        |
| 17  | STAINLESS STEEL PUMP BASE                                    |
| 18  | 0-100 KPA LIQUID FILLED PRESSURE GUAGE WITH ISOLATION VALVE  |
| 18A | DN10 AIRE RELIEF AND PT-100 SENSOR                           |
| 19  | DN 150 304 STAINLESS STEEL PN 12.5 SUCTION MANIFOLD          |

| 19 | DN150304 STAINLESS STEEL PN12.5 SUCTION MANIFOLD |  |
|----|--------------------------------------------------|--|
| 20 | PUMP 12 L/S @ 80M/H (PLAYING FIELD)              |  |