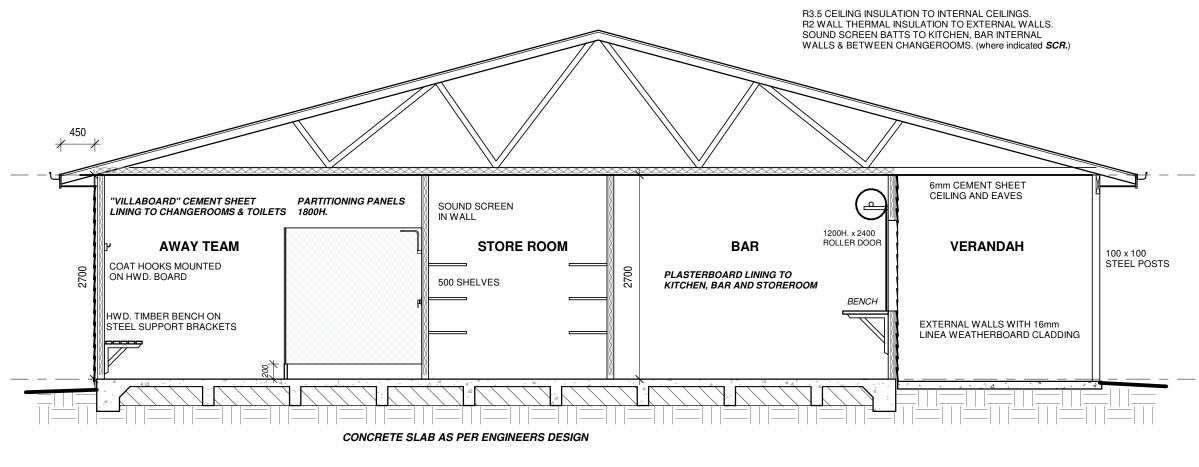

### **Proposed Changerooms at Fisher** C. W. Park, 68 - 70 Murray St, Cootamundra 2590

|                                                                |   | Date :        | 4/3/2024 |                     |
|----------------------------------------------------------------|---|---------------|----------|---------------------|
| DIRECT CONCEPTS<br>Phone 0418 860138<br>cswindsor4@bigpond.com | S | Scale on A3 : | 1 : 50   | Prop<br>Park<br>Coo |
|                                                                |   | Drawn :       | C. W.    |                     |
|                                                                |   | Project :     |          |                     |
|                                                                |   | Sheet :       | A05      |                     |

### oposed Changerooms at Fisher rk, 68 - 70 Murray St, otamundra 2590