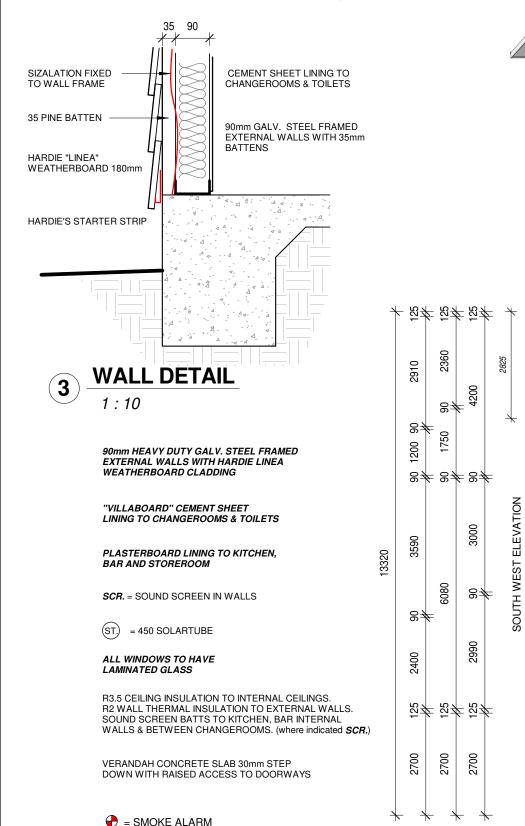

## **PRELIMINARY PLANS**



- ILLUMINATED

EMERGENCY EXIT SIGN



1 <u>FLOOR PLAN</u> 1 : 100

BUILDING AREA = 191.7m<sup>2</sup>

= 312m<sup>2</sup>

VERANDAH = 88.7m<sup>2</sup>

**TOTAL** =  $280.4m^2$ 

ROOF



# Adicated<br/>dicatedProposedChangerooms at FisherC. W.Park, 68 - 70 Murray St,Cootamundra 2590







- Light

= Down Light

**ELECTRICAL PLAN** 1 1:100



### **Proposed Changerooms at Fisher** C. W. Park, 68 - 70 Murray St, Cootamundra 2590





|                                                                |   | Date :        | 4/3/2024 |                     |
|----------------------------------------------------------------|---|---------------|----------|---------------------|
| DIRECT CONCEPTS<br>Phone 0418 860138<br>cswindsor4@bigpond.com | S | Scale on A3 : | 1 : 50   | Prop<br>Park<br>Coo |
|