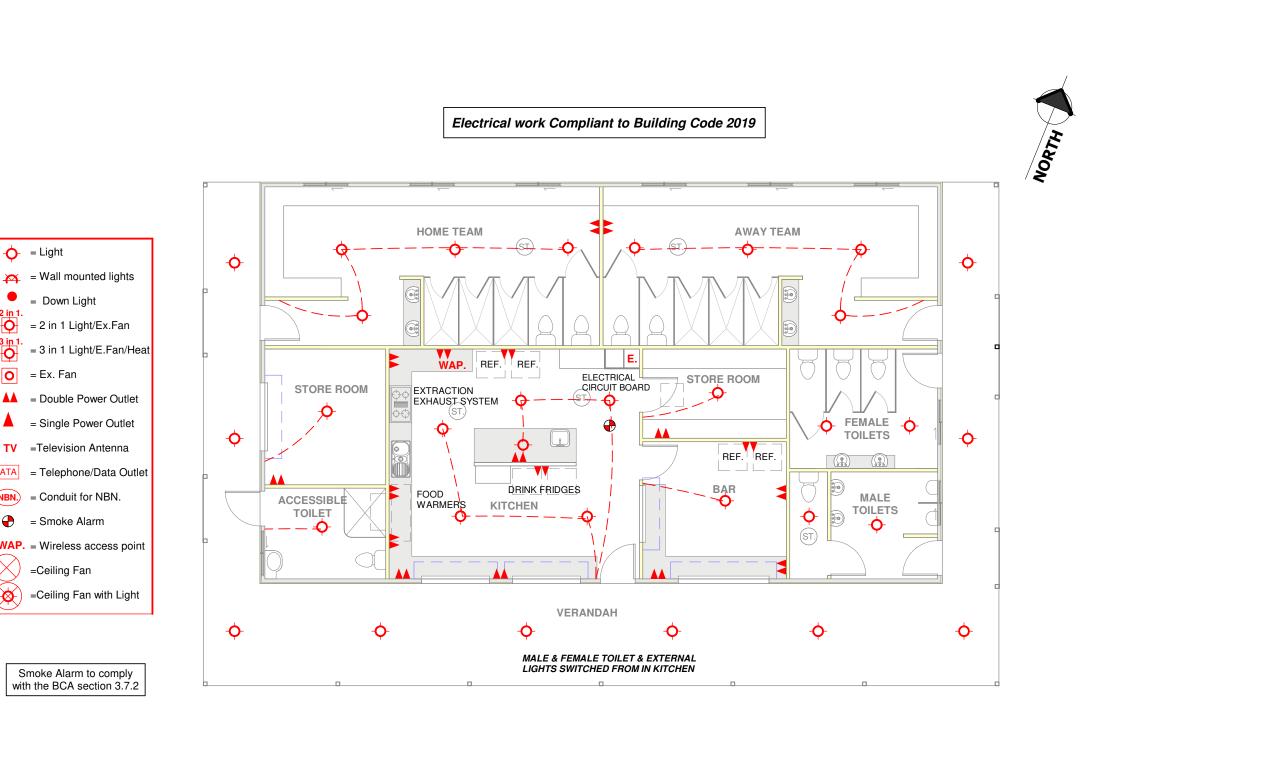

## **PRELIMINARY PLANS**

- ILLUMINATED

EMERGENCY EXIT SIGN

1 <u>FLOOR PLAN</u> 1 : 100

BUILDING AREA = 191.7m<sup>2</sup>

= 312m<sup>2</sup>

VERANDAH = 88.7m<sup>2</sup>

**TOTAL** =  $280.4m^2$ 

# Adicated<br/>dicatedProposedChangerooms at FisherC. W.Park, 68 - 70 Murray St,Cootamundra 2590

- Light

= Down Light

**ELECTRICAL PLAN** 1 1:100