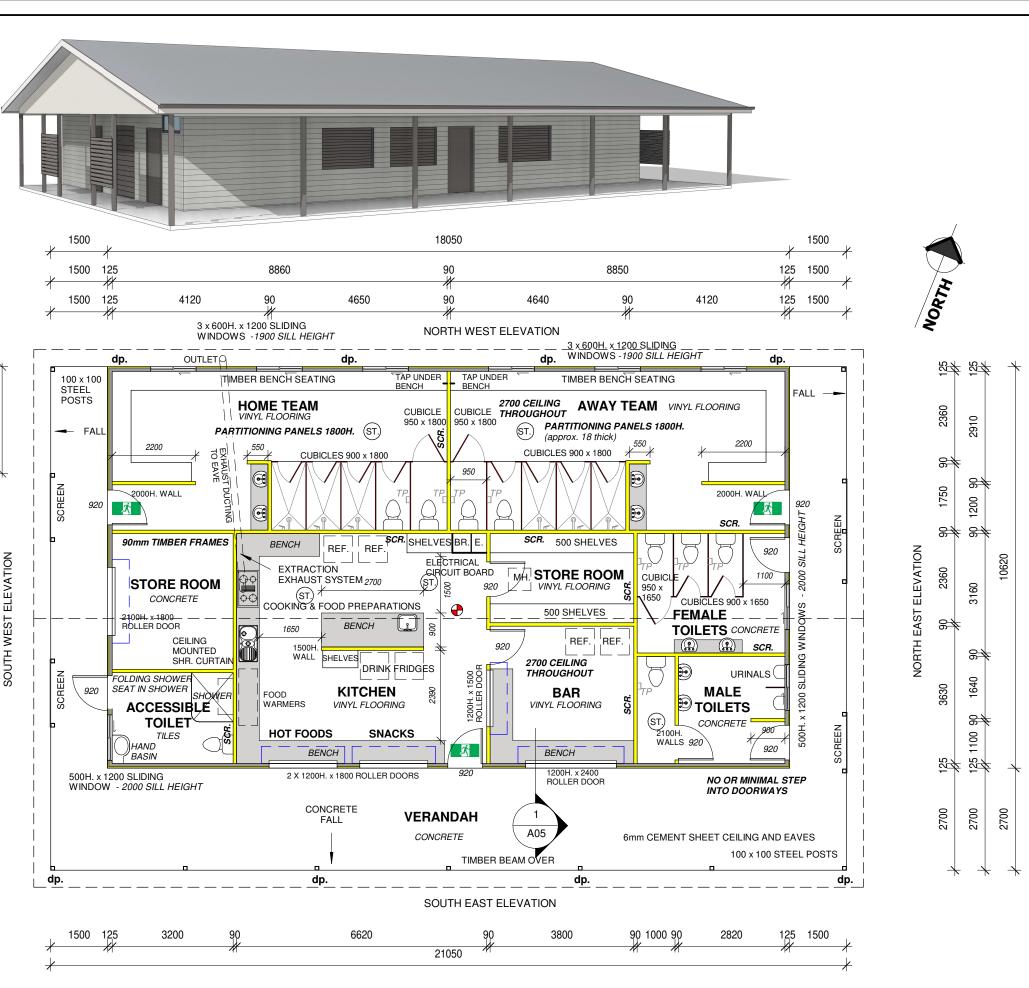

## **PRELIMINARY PLANS**

- ILLUMINATED

EMERGENCY EXIT SIGN

1 <u>FLOOR PLAN</u> 1 : 100

BUILDING AREA = 191.7m<sup>2</sup>

= 312m<sup>2</sup>

VERANDAH = 88.7m<sup>2</sup>

**TOTAL** =  $280.4m^2$ 