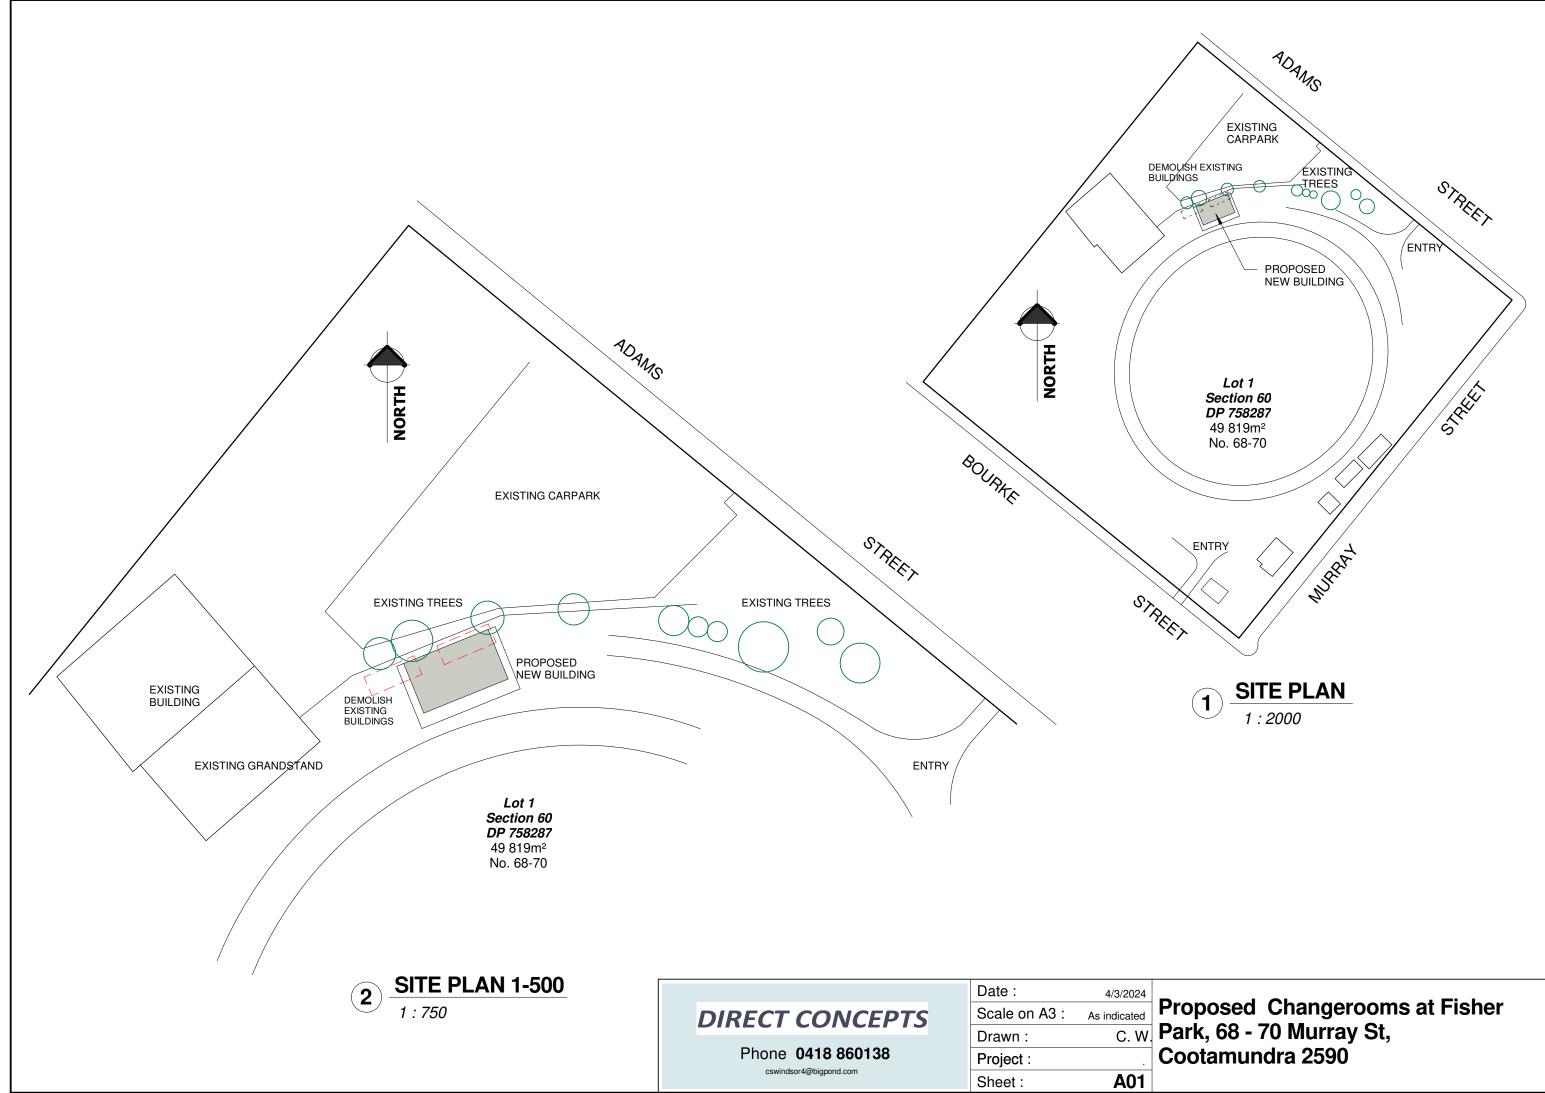

## **PRELIMINARY PLANS**



- ILLUMINATED

EMERGENCY EXIT SIGN



1 <u>FLOOR PLAN</u> 1 : 100

BUILDING AREA = 191.7m<sup>2</sup>

= 312m<sup>2</sup>

VERANDAH = 88.7m<sup>2</sup>

**TOTAL** =  $280.4m^2$ 

ROOF



# Adicated<br/>dicatedProposedChangerooms at FisherC. W.Park, 68 - 70 Murray St,Cootamundra 2590







- Light

= Down Light

**ELECTRICAL PLAN** 1 1:100



### **Proposed Changerooms at Fisher** C. W. Park, 68 - 70 Murray St, Cootamundra 2590





|                                                                |   | Date :        | 4/3/2024 |                     |
|----------------------------------------------------------------|---|---------------|----------|---------------------|
| DIRECT CONCEPTS<br>Phone 0418 860138<br>cswindsor4@bigpond.com | S | Scale on A3 : | 1 : 50