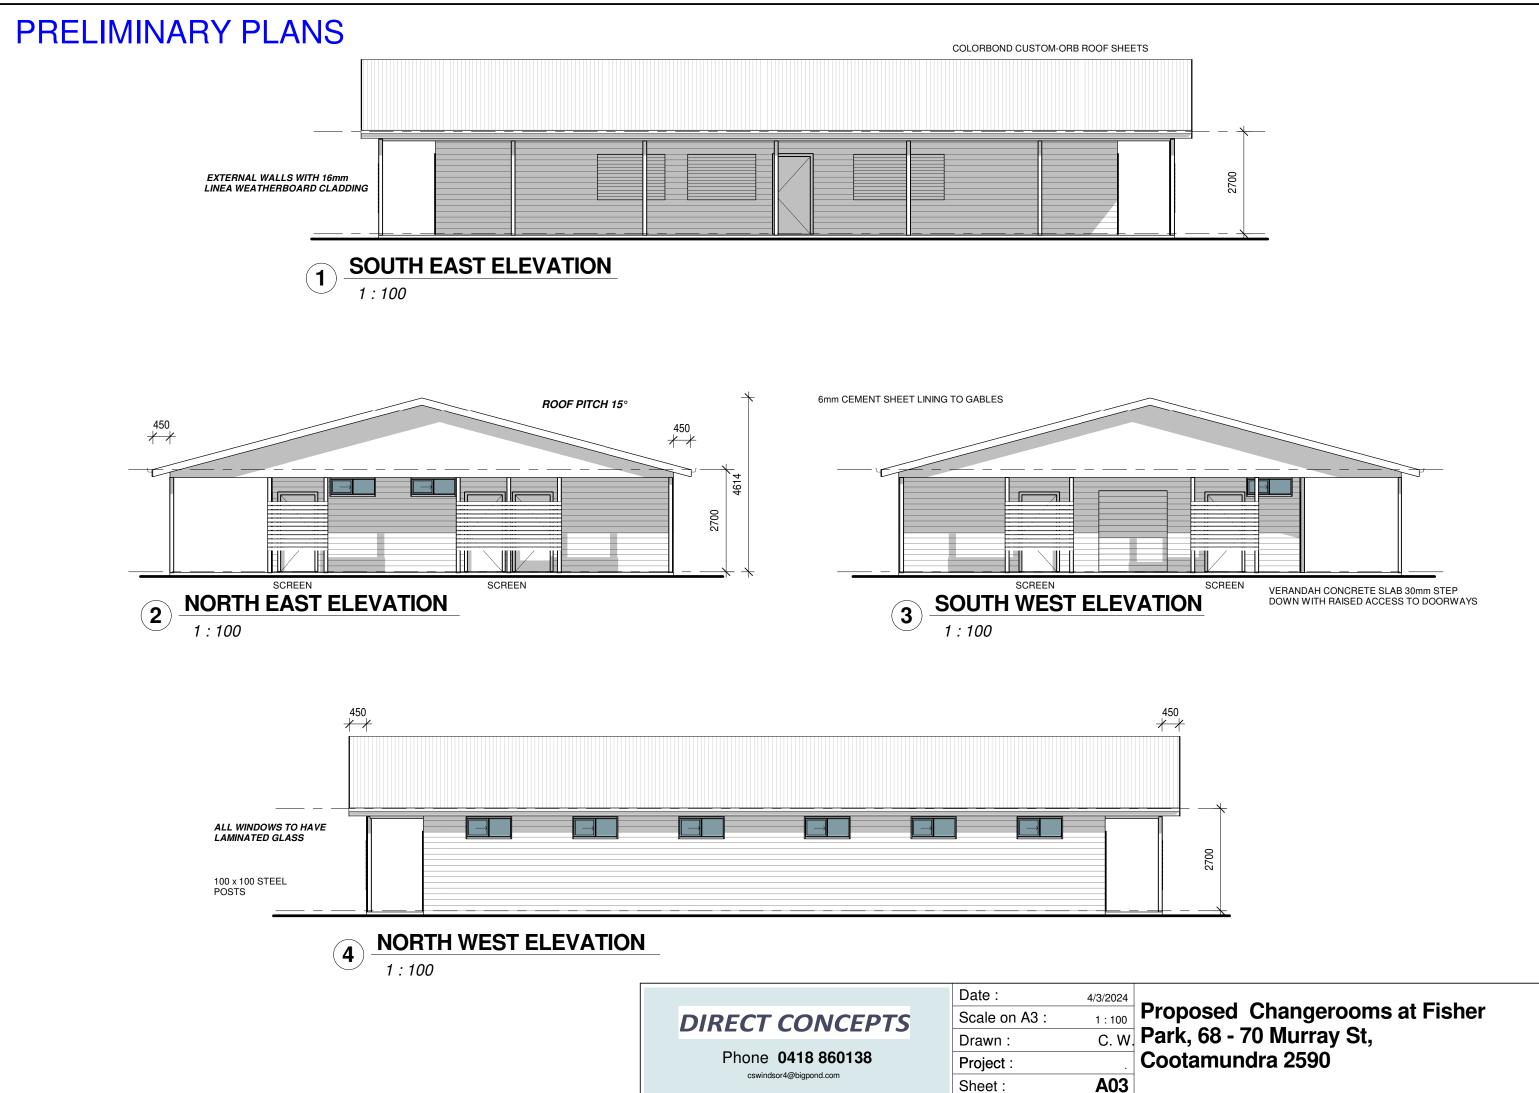

## **PRELIMINARY PLANS**

- ILLUMINATED

EMERGENCY EXIT SIGN

1 <u>FLOOR PLAN</u> 1 : 100

BUILDING AREA = 191.7m<sup>2</sup>

= 312m<sup>2</sup>

VERANDAH = 88.7m<sup>2</sup>

**TOTAL** =  $280.4m^2$ 